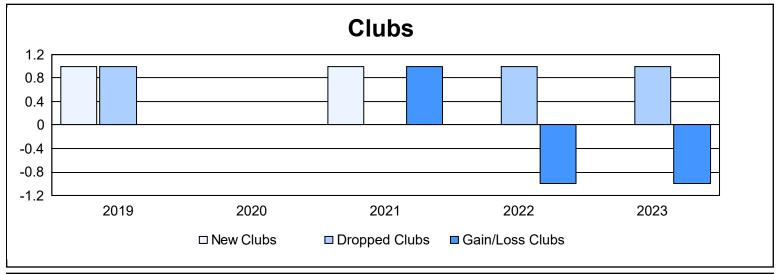

District 5M 2 As of June 2023 Cumulative

| Year      | New<br>Clubs | Dropped<br>Clubs | Gain/<br>Loss<br>Clubs | New<br>Members | Charter<br>Members | Reinstate<br>Members | Transfer<br>Members | Total<br>Member<br>Added | Total<br>Members<br>Dropped | Gain/<br>Loss<br>Members |
|-----------|--------------|------------------|------------------------|----------------|--------------------|----------------------|---------------------|--------------------------|-----------------------------|--------------------------|
| 2018-2019 | 1            | 1                | 0                      | 151            | 29                 | 7                    | 5                   | 192                      | 236                         | -44                      |
| 2019-2020 | 0            | 0                | 0                      | 118            | 3                  | 8                    | 3                   | 132                      | 203                         | -71                      |
| 2020-2021 | 1            | 0                | 1                      | 109            | 38                 | 4                    | 4                   | 155                      | 263                         | -108                     |
| 2021-2022 | 0            | 1                | -1                     | 241            | 2                  | 4                    | 7                   | 254                      | 216                         | 38                       |
| 2022-2023 | 0            | 1                | -1                     | 246            | 1                  | 14                   | 18                  | 279                      | 224                         | 55                       |
| Average   | 0            | 1                | 0                      | 173            | 15                 | 7                    | 7                   | 202                      | 228                         | -26                      |